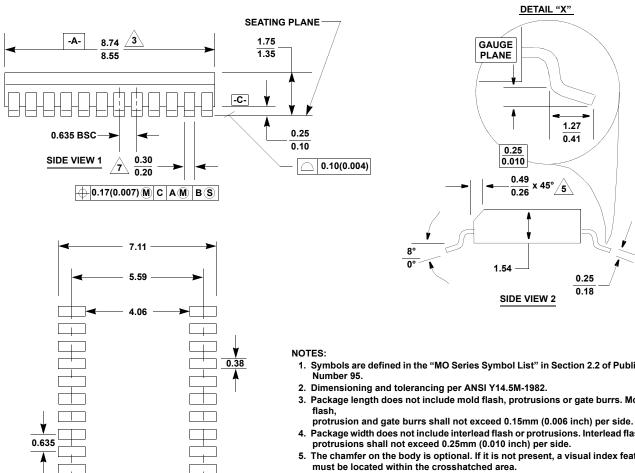

## **Package Outline Drawing**

## M24.15

24 LEAD SHRINK SMALL OUTLINE PLASTIC PACKAGE (QSOP/SSOP) 0.150" WIDE BODY

Rev 3, 2/13

**TOP VIEW** 

TYPICAL RECOMMENDED LAND PATTERN

1. Symbols are defined in the "MO Series Symbol List" in Section 2.2 of Publication

1.27

0.41

0.25

- 3. Package length does not include mold flash, protrusions or gate burrs. Mold
- 4. Package width does not include interlead flash or protrusions. Interlead flash and
- 5. The chamfer on the body is optional. If it is not present, a visual index feature
- 6. Terminal numbers are shown for reference only.
- 7. Lead width does not include dambar protrusion. Allowable dambar protrusion shall be 0.10mm (0.004 inch) total in excess of "B" dimension at maximum material condition.
- 8. Controlling dimension: MILLIMETER.