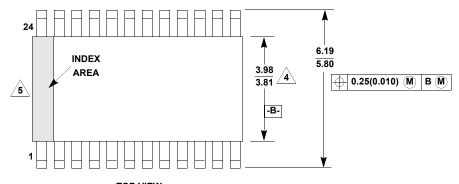

## **Package Outline Drawing**

## M24.15

24 LEAD SHRINK SMALL OUTLINE PLASTIC PACKAGE (QSOP/SSOP) 0.150" WIDE BODY

Rev 3, 2/13

**TOP VIEW** 

TYPICAL RECOMMENDED LAND PATTERN

1. Symbols are defined in the "MO Series Symbol List" in Section 2.2 of Publication